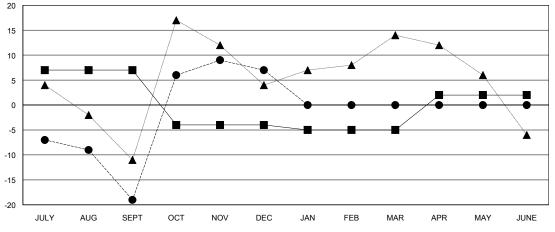

## GOALS AND ACTUAL MEMBERS CUMULATIVE

| -■- MEMBER GROWTH NET GOAL        |
|-----------------------------------|
| - ● - MEMBER GROWTH ACTUAL        |
| - ▲ - LAST YEAR MEMBERSHIP ACTUAL |
|                                   |
|                                   |
|                                   |